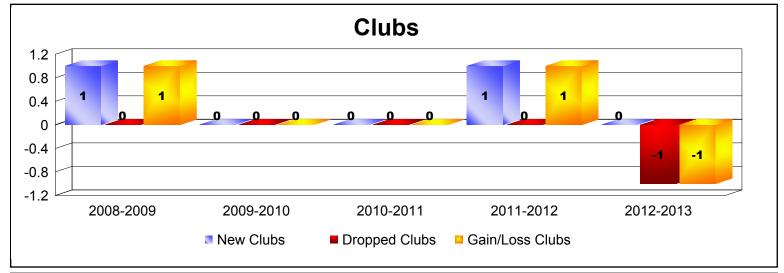

District N 2

As of June 2013 Cumulative

| Year      | New<br>Clubs | Dropped<br>Clubs | Gain/<br>Loss<br>Clubs | New<br>Members | Charter<br>Members | Reinstate<br>Members | Transfer<br>Members | Total<br>Member<br>Added | Total<br>Members<br>Dropped | Gain/<br>Loss<br>Members |
|-----------|--------------|------------------|------------------------|----------------|--------------------|----------------------|---------------------|--------------------------|-----------------------------|--------------------------|
| 2008-2009 | 1            | 0                | 1                      | 172            | 20                 | 17                   | 19                  | 228                      | -207                        | 21                       |
| 2009-2010 | 0            | 0                | 0                      | 135            | 2                  | 8                    | 9                   | 154                      | -202                        | -48                      |
| 2010-2011 | 0            | 0                | 0                      | 128            | 0                  | 16                   | 16                  | 160                      | -195                        | -35                      |
| 2011-2012 | 1            | 0                | 1                      | 150            | 42                 | 7                    | 14                  | 213                      | -195                        | 18                       |
| 2012-2013 | 0            | -1               | -1                     | 201            | 1                  | 9                    | 7                   | 218                      | -194                        | 24                       |
| Average   | 0            | 0                | 0                      | 157            | 13                 | 11                   | 13                  | 195                      | -199                        | -4                       |