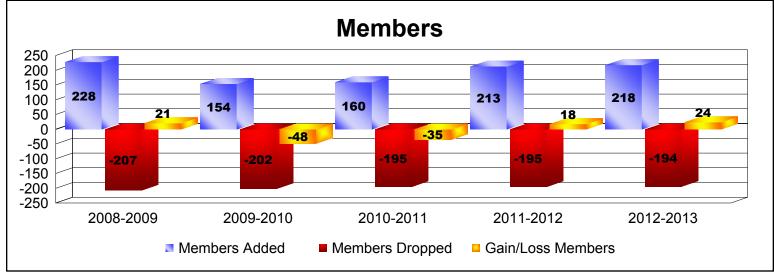

District N 2

As of June 2013 Cumulative

| Year      | New<br>Clubs | Dropped<br>Clubs | Gain/<br>Loss<br>Clubs | New<br>Members | Charter<br>Members | Reinstate<br>Members | Transfer<br>Members | Total<br>Member<br>Added | Total<br>Members<br>Dropped | Gain/<br>Loss<br>Members |
|-----------|--------------|------------------|------------------------|----------------|--------------------|----------------------|---------------------|--------------------------|-----------------------------|--------------------------|
| 2008-2009 | 1            | 0                | 1                      | 172            | 20                 | 17                   | 19                  | 228                      | -207                        | 21                       |
| 2009-2010 | 0            | 0                | 0                      | 135            | 2                  | 8                    | 9                   | 154                      | -202                        | -48                      |
| 2010-2011 | 0            | 0                | 0                      | 128            | 0                  | 16                   | 16                  | 160                      | -195                        | -35                      |
| 2011-2012 | 1            | 0                | 1                      | 150            | 42                 | 7                    | 14                  | 213                      | -195                        | 18                       |
| 2012-2013 | 0            | -1               | -1                     | 201            | 1                  | 9                    | 7                   | 218                      | -194                        | 24                       |
| Average   | 0            | 0                | 0                      | 157            | 13                 | 11                   | 13                  | 195                      | -199                        | -4                       |